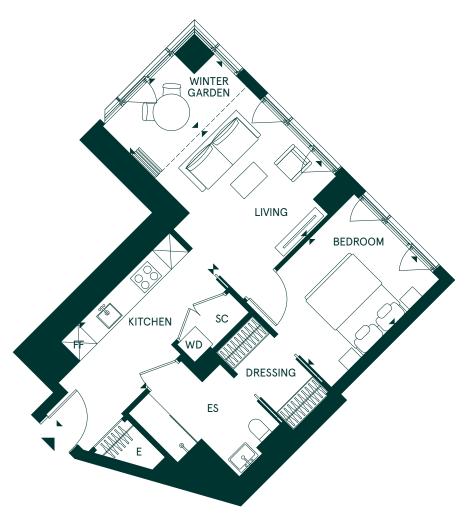

## **ONE CROWN**

PLACE

S2601

1 BEDROOM APARTMENT SOUTH FLOOR 26

| Total internal area | 57sqm                | 611sqft       |
|---------------------|----------------------|---------------|
| Living room         | $3.75m \times 3.77m$ | 12'4" × 12'4" |
| Kitchen             | 5.42m × 2.31m        | 17'9" × 7'7"  |
| Winter garden       | 1.69m × 3.19m        | 5′7" × 10′5"  |
| Bedroom             | 3.75m × 2.83m        | 12′3″ × 9′3″  |

C - CUPBOARD E - ELECTRICAL ES - EN-SUITE FF - FRIDGE/FREEZER SC - SERVICE CUPBOARD WD - WASHER/DRYER

Any areas, dimensions, measurements or distances are approximate. All floorplans are for approximate measurements only and intended to give a general indication of the proposed floor layout. All measurements are within a reasonable tolerance in accordance with the sales contract and are provided as Gross Internal Areas according to the Royal Institution of Chartered Surveyors Code of Measuring Practice. Kitchen and bathroom layouts are indicative only and subject to change. Furniture is shown for illustrative purposes only.