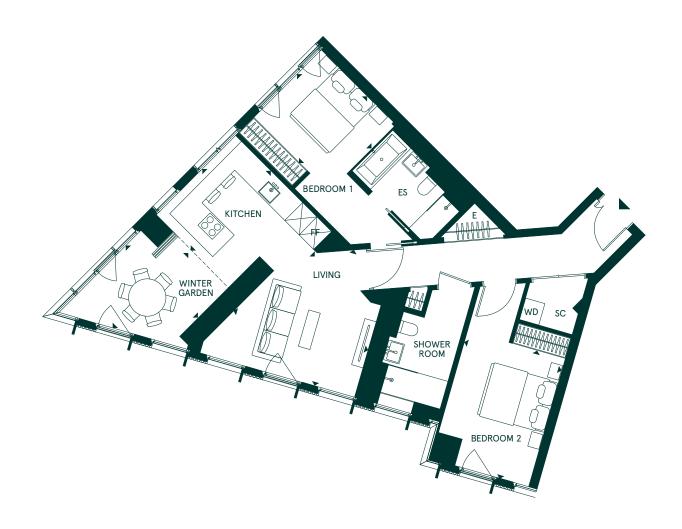

## **ONE CROWN**

PLACE

S2205

2 BEDROOM APARTMENT SOUTH FLOOR 22

| Total internal area | 99sqm         | 1064sqft       |
|---------------------|---------------|----------------|
| Kitchen / Living    | 7.05m × 3.31m | 23′1″ × 10′10″ |
| Winter garden       | 3.51m × 3.12m | 11'6" × 10'3"  |
| Bedroom 1           | 3.11m × 2.82m | 10'2" × 9'3"   |
| Bedroom 2           | 3.92m × 2.30m | 12′10″ × 9′10″ |

C - CUPBOARD E - ELECTRICAL ES - EN-SUITE FF - FRIDGE/FREEZER SC - SERVICE CUPBOARD WD - WASHER/DRYER

Any areas, dimensions, measurements or distances are approximate. All floorplans are for approximate measurements only and intended to give a general indication of the proposed floor layout. All measurements are within a reasonable tolerance in accordance with the sales contract and are provided as Gross Internal Areas according to the Royal Institution of Chartered Surveyors Code of Measuring Practice. Kitchen and bathroom layouts are indicative only and subject to change. Furniture is shown for illustrative purposes only.