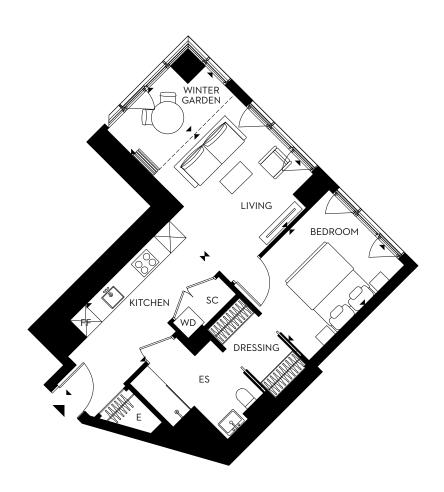

## **ONE CROWN**

PLACE

**S1701** 

1 bedroom apartment

South

Floor 17

 $\bigcap$ 

| Total internal area | 57sqm         | 611sqft       |   |     |
|---------------------|---------------|---------------|---|-----|
| Living room         | 3.75m × 3.63m | 12′4″ × 11′1″ |   |     |
| Kitchen             | 5.42m × 2.31m | 17'9" × 7'7"  |   | N S |
| Winter garden       | 3.19m × 1.69m | 10'5" × 5'7"  | ^ |     |
| Bedroom             | 3.75m × 2.97m | 12'4" × 9'9"  | s |     |

C - CUPBOARD E - ELECTRICAL ES - EN-SUITE FF - FRIDGE/FREEZER SC - SERVICE CUPBOARD WD - WASHER/DRYER

Any areas, dimensions, measurements or distances are approximate. All floorplans are for approximate measurements only and intended to give a general indication of the proposed floor layout. All measurements are within a reasonable tolerance in accordance with the sales contract and are provided as Gross Internal Areas according to the Royal Institution of Chartered Surveyors Code of Measuring Practice. Kitchen and bathroom layouts are indicative only and subject to change. Furniture is shown for illustrative purposes only.