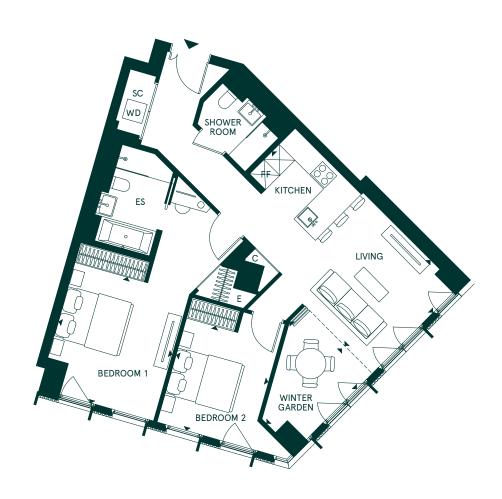

## **ONE CROWN**

PLACE

**S1403** 

2 BEDROOM APARTMENT SOUTH FLOOR 14

| Total internal area | 88sqm         | 951sqft       |
|---------------------|---------------|---------------|
| Kitchen / Living    | 3.58m × 6.70m | 11'9" × 22'0" |
| Winter garden       | 3.14m × 2.81m | 10′3″ × 9′2″  |
| Bedroom 1           | 3.86m × 3.51m | 12′8″ × 11′6″ |
| Bedroom 2           | 3.19m × 2.85m | 10'6" × 9'4"  |

C - CUPBOARD E - ELECTRICAL ES - EN-SUITE FF - FRIDGE/FREEZER SC - SERVICE CUPBOARD WD - WASHER/DRYER

Any areas, dimensions, measurements or distances are approximate. All floorplans are for approximate measurements only and intended to give a general indication of the proposed floor layout. All measurements are within a reasonable tolerance in accordance with the sales contract and are provided as Gross Internal Areas according to the Royal Institution of Chartered Surveyors Code of Measuring Practice. Kitchen and bathroom layouts are indicative only and subject to change. Furniture is shown for illustrative purposes only.