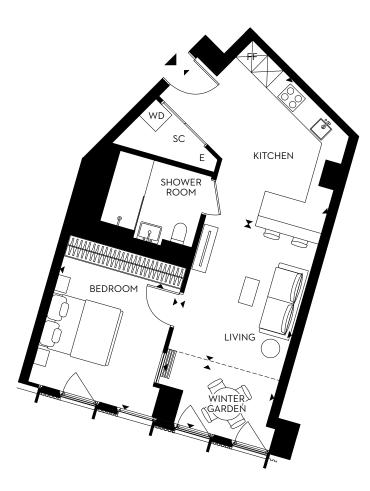

## ONE CROWN

1 bedroom apartment South Floor 11

C-CUPBOARD E-ELECTRICAL ES-EN-SUITE FF-FRIDGE/FREEZER SC-SERVICE CUPBOARD WD-WASHER/DRYER

Any areas, dimensions, measurements or distances are approximate. All floorplans are for approximate measurements only and intended to give a general indication of the proposed floor layout. All measurements are within a reasonable tolerance in accordance with the sales contract and are provided as Gross Internal Areas according to the Royal Institution of Chartered Surveyors Code of Measuring Practice. Kitchen and bathroom layouts are indicative only and subject to change. Furniture is shown for illustrative purposes only.