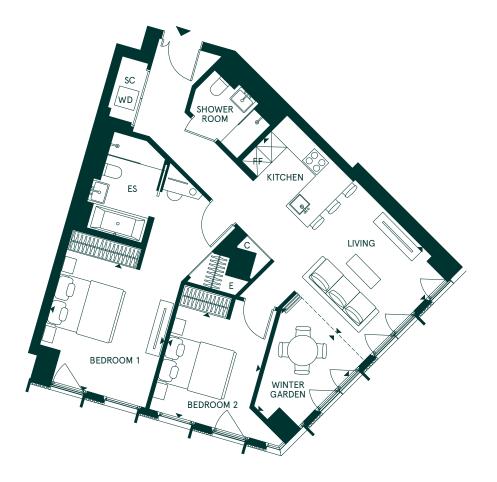

## ONE CROWN

2 BEDROOM APARTMENT SOUTH FLOOR 11

| Total internal area | 88sqm         | 951sqft       |
|---------------------|---------------|---------------|
| Kitchen / Living    | 3.58m × 6.70m | 11′9″ × 22′0″ |
| Winter garden       | 3.14m × 2.81m | 10′3″ × 9′2″  |
| Bedroom 1           | 3.86m × 3.51m | 12'9" × 11'6" |
| Bedroom 2           | 3.19m × 2.85m | 10′6″ × 9′4″  |
|                     |               |               |

C - CUPBOARD E - ELECTRICAL ES - EN-SUITE FF - FRIDGE/FREEZER SC - SERVICE CUPBOARD WD - WASHER/DRYER

Any areas, dimensions, measurements or distances are approximate. All floorplans are for approximate measurements only and intended to give a general indication of the proposed floor layout. All measurements are within a reasonable tolerance in accordance with the sales contract and are provided as Gross Internal Areas according to the Royal Institution of Chartered Surveyors Code of Measuring Practice. Kitchen and bathroom layouts are indicative only and subject to change. Furniture is shown for illustrative purposes only.