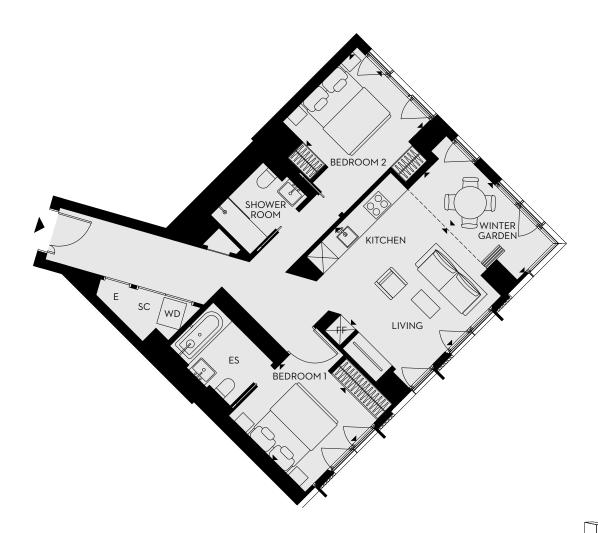

## **ONE CROWN**

PLACE

**S1102** 

2 bedroom apartment

South

Floor 11

| Total internal area | 80sqm         | 863sqft       |            |
|---------------------|---------------|---------------|------------|
| Kitchen / Living    | 4.60m × 3.76m | 15'1" × 12'4" |            |
| Winter garden       | 3.92m × 1.68m | 12'10" × 5'6" | " <b>*</b> |
| Bedroom 1           | 3.00m × 2.83m | 9'10" × 9'3"  |            |
| Bedroom 2           | 2.93m × 2.88m | 9'7" × 9'5"   |            |
|                     |               |               | s s        |

C - CUPBOARD E - ELECTRICAL ES - EN-SUITE FF - FRIDGE/FREEZER SC - SERVICE CUPBOARD WD - WASHER/DRYER

Any areas, dimensions, measurements or distances are approximate. All floorplans are for approximate measurements only and intended to give a general indication of the proposed floor layout. All measurements are within a reasonable tolerance in accordance with the sales contract and are provided as Gross Internal Areas according to the Royal Institution of Chartered Surveyors Code of Measuring Practice. Kitchen and bathroom layouts are indicative only and subject to change. Furniture is shown for illustrative purposes only.