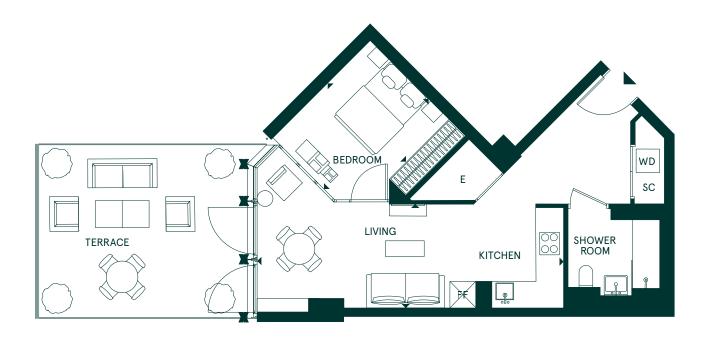

## **ONE CROWN**

PLACE

N809

1 BEDROOM APARTMENT NORTH FLOOR 8

 Total internal area
 54sqm
 576sqft

 Terrace
 21sqm
 221sqft

 Kitchen / Living
 2.69m × 7.87m
 9'0" × 25'10"

 Bedroom
 2.96m × 2.94m
 9'8" × 9'8"

C - CUPBOARD E - ELECTRICAL ES - EN-SUITE FF - FRIDGE/FREEZER SC - SERVICE CUPBOARD WD - WASHER/DRYER ☐ - EXPOSED TRUSS

Any areas, dimensions, measurements or distances are approximate. All floorplans are for approximate measurements only and intended to give a general indication of the proposed floor layout. All measurements are within a reasonable tolerance in accordance with the sales contract and are provided as Gross Internal Areas according to the Royal Institution of Chartered Surveyors Code of Measuring Practice. Kitchen and bathroom layouts are indicative only and subject to change. Furniture is shown for illustrative purposes only.