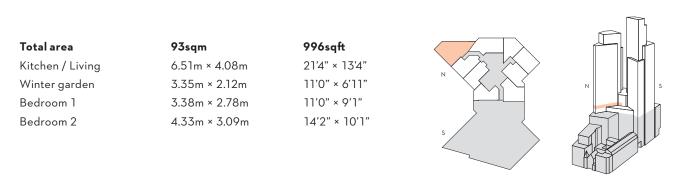

## ONE CROWN

2 bedroom apartment North Floor 8

C - CUPBOARD E - ELECTRICAL ES - EN-SUITE FF - FRIDGE/FREEZER SC - SERVICE CUPBOARD WD - WASHER/DRYER 🖻 - EXPOSED TRUSS

Any areas, dimensions, measurements or distances are approximate. All floorplans are for approximate measurements only and intended to give a general indication of the proposed floor layout. All measurements are within a reasonable tolerance in accordance with the sales contract and are provided as Gross Internal Areas according to the Royal Institution of Chartered Surveyors Code of Measuring Practice. Kitchen and bathroom layouts are indicative only and subject to change. Furniture is shown for illustrative purposes only.