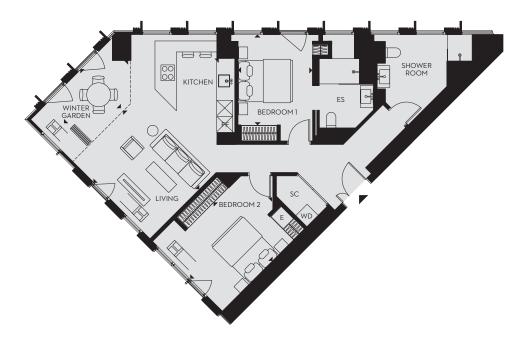

## ONE CROWN

2 bedroom apartment North Floor 8

C - CUPBOARD E - ELECTRICAL ES - EN-SUITE FF - FRIDGE/FREEZER SC - SERVICE CUPBOARD WD - WASHER/DRYER 🖻 - EXPOSED TRUSS

Any areas, dimensions, measurements or distances are approximate. All floorplans are for approximate measurements only and intended to give a general indication of the proposed floor layout. All measurements are within a reasonable tolerance in accordance with the sales contract and are provided as Gross Internal Areas according to the Royal Institution of Chartered Surveyors Code of Measuring Practice. Kitchen and bathroom layouts are indicative only and subject to change. Furniture is shown for illustrative purposes only.