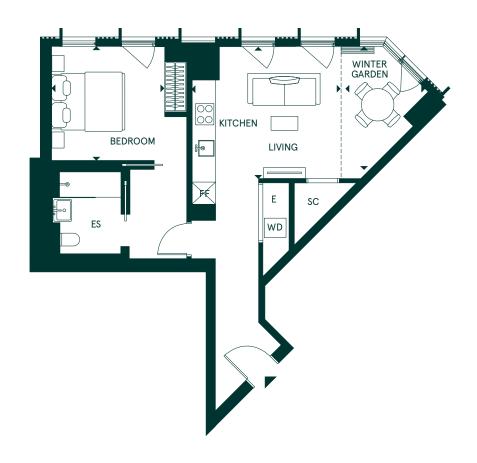

## **ONE CROWN**

PLACE

N2204

1 BEDROOM APARTMENT NORTH FLOOR 22

Total internal area Kitchen / Living Winter garden Bedroom

 57sqm
 617sqft

 4.11m × 3.75m
 13'5" × 12'3"

 3.44m × 2.20m
 11'3" × 7'2"

 3.03m × 3.11m
 9'11" × 10'2"

C - CUPBOARD E - ELECTRICAL ES - EN-SUITE FF - FRIDGE/FREEZER SC - SERVICE CUPBOARD WD - WASHER/DRYER

Any areas, dimensions, measurements or distances are approximate. All floorplans are for approximate measurements only and intended to give a general indication of the proposed floor layout. All measurements are within a reasonable tolerance in accordance with the sales contract and are provided as Gross Internal Areas according to the Royal Institution of Chartered Surveyors Code of Measuring Practice. Kitchen and bathroom layouts are indicative only and subject to change. Furniture is shown for illustrative purposes only.