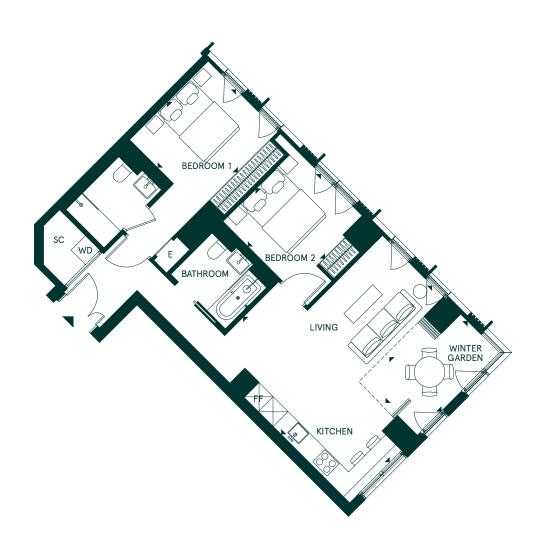

## ONE CROWN

2 BEDROOM APARTMENT NORTH FLOOR 21

| Total internal area |
|---------------------|
| Kitchen / Living    |
| Winter garden       |
| Bedroom 1           |
| Bedroom 2           |
|                     |

N2105

80sqm 6.03m × 6.23m 2.18m × 3.40m 2.91m × 2.90m 2.85m × 3.00m

859sqft 20'4" × 19'3" 6'8" × 12'9" 9'4" × 9'6" 10'8" × 9'4"

C - CUPBOARD E - ELECTRICAL ES - EN-SUITE FF - FRIDGE/FREEZER SC - SERVICE CUPBOARD WD - WASHER/DRYER

Any areas, dimensions, measurements or distances are approximate. All floorplans are for approximate measurements only and intended to give a general indication of the proposed floor layout. All measurements are within a reasonable tolerance in accordance with the sales contract and are provided as Gross Internal Areas according to the Royal Institution of Chartered Surveyors Code of Measuring Practice. Kitchen and bathroom layouts are indicative only and subject to change. Furniture is shown for illustrative purposes only.