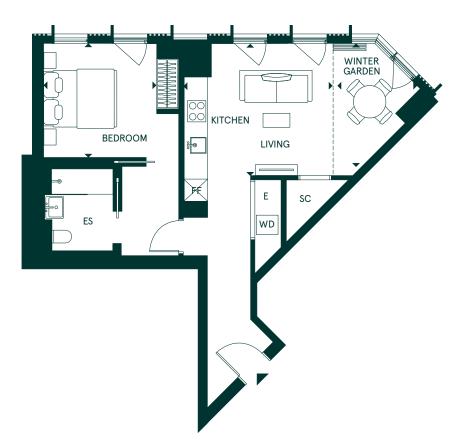

## **ONE CROWN** PLACE

**1 BEDROOM APARTMENT** NORTH FLOOR 20

Total internal area Kitchen / Living Winter garden Bedroom

57sqm 3.65m × 4.13m 3.24m × 3.72m

613sqft 11'12" × 13'7" 2.20m × 3.44m 7'2" × 11'3" 10'8" × 12'3"

C - CUPBOARD E - ELECTRICAL ES - EN-SUITE FF - FRIDGE/FREEZER SC - SERVICE CUPBOARD WD - WASHER/DRYER

Any areas, dimensions, measurements or distances are approximate. All floorplans are for approximate measurements only and intended to give a general indication of the proposed floor layout. All measurements are within a reasonable tolerance in accordance with the sales contract and are provided as Gross Internal Areas according to the Royal Institution of Chartered Surveyors Code of Measuring Practice. Kitchen and bathroom layouts are indicative only and subject to change. Furniture is shown for illustrative purposes only.