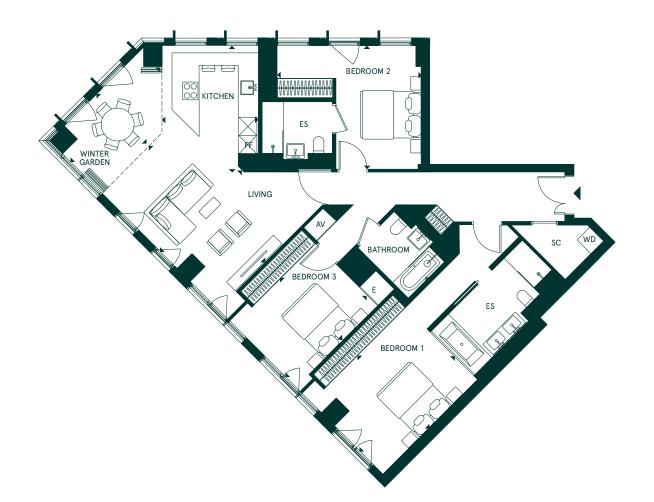

## ONE CROWN

3 BEDROOM APARTMENT NORTH FLOOR 19

| Total internal area | 141sqm        | 1515sqft       |
|---------------------|---------------|----------------|
| Living room         | 4.95m × 3.83m | 16'2" × 12'6"  |
| Kitchen             | 4.24m × 3.20m | 13'10" × 10'6" |
| Winter garden       | 4.30m × 2.85m | 14'1" × 9'4"   |
| Bedroom 1           | 4.41m × 3.40m | 14'5" × 11'1"  |
| Bedroom 2           | 4.12m × 4.70m | 13'6" × 15'5"  |
| Bedroom 3           | 3.81m × 2.91m | 12'6" × 9'6"   |