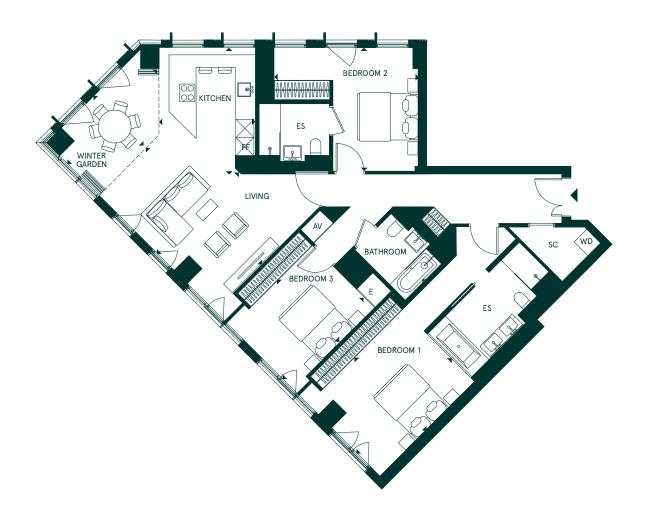

## **ONE CROWN**

PLACE

N1802

3 BEDROOM APARTMENT NORTH FLOOR 18

| Total internal area | 141sqm        | 1515sqft       |
|---------------------|---------------|----------------|
| Living room         | 4.95m × 3.83m | 16'2" × 12'6"  |
| Kitchen             | 4.24m × 3.20m | 13′10″ × 10′6″ |
| Winter garden       | 4.30m × 2.85m | 14'1" × 9'4"   |
| Bedroom 1           | 4.41m × 3.40m | 14′5″ × 11′1″  |
| Bedroom 2           | 4.12m × 4.70m | 13'6" × 15'5"  |
| Bedroom 3           | 3.81m × 2.91m | 12'6" × 9'6"   |
|                     |               |                |

C - CUPBOARD E - ELECTRICAL ES - EN-SUITE FF - FRIDGE/FREEZER SC - SERVICE CUPBOARD WD - WASHER/DRYER

Any areas, dimensions, measurements or distances are approximate. All floorplans are for approximate measurements only and intended to give a general indication of the proposed floor layout. All measurements are within a reasonable tolerance in accordance with the sales contract and are provided as Gross Internal Areas according to the Royal Institution of Chartered Surveyors Code of Measuring Practice. Kitchen and bathroom layouts are indicative only and subject to change. Furniture is shown for illustrative purposes only.