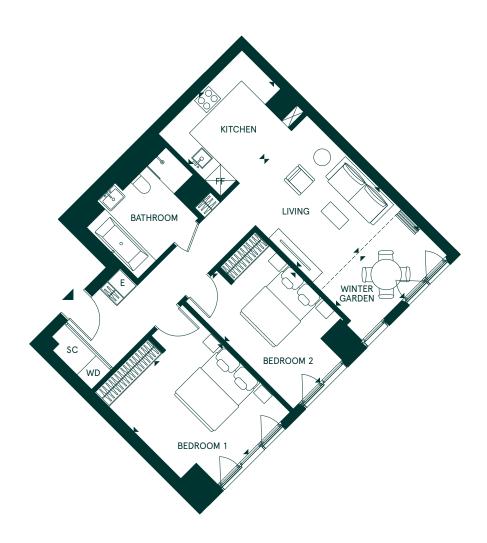

## **ONE CROWN**

PLACE

N1107

2 BEDROOM APARTMENT NORTH FLOOR 11

| Total internal area | 79sqm         | 849sqft        |
|---------------------|---------------|----------------|
| Living room         | 3.90m × 3.36m | 12'9" × 11'0"  |
| Kitchen             | 2.70m × 3.46m | 8'10" × 11'4"  |
| Winter garden       | 1.77m × 3.36m | 5'9" × 11'0"   |
| Bedroom 1           | 3.85m × 3.64m | 12'7" × 11'11" |
| Bedroom 2           | 4.45m × 2.90m | 14′7″ × 9′6″   |

C - CUPBOARD E - ELECTRICAL ES - EN-SUITE FF - FRIDGE/FREEZER SC - SERVICE CUPBOARD WD - WASHER/DRYER

Any areas, dimensions, measurements or distances are approximate. All floorplans are for approximate measurements only and intended to give a general indication of the proposed floor layout. All measurements are within a reasonable tolerance in accordance with the sales contract and are provided as Gross Internal Areas according to the Royal Institution of Chartered Surveyors Code of Measuring Practice. Kitchen and bathroom layouts are indicative only and subject to change. Furniture is shown for illustrative purposes only.