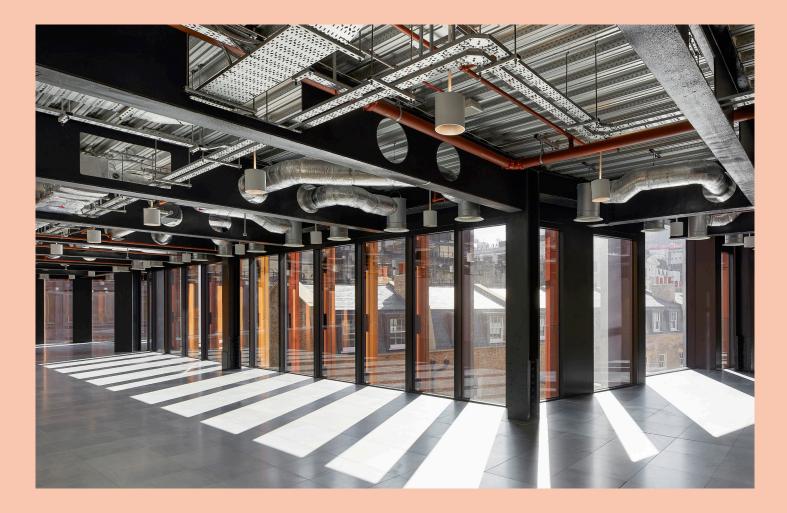

## **SPECIFICATION**

OFFICE OCCUPANCY **RATIO 1 PERSON: 8M<sup>2</sup>** 

302 CYCLE **SPACES** 

**4 PIPE FAN COIL AIR** CONDITIONING SYSTEM

LOCKERS WITH **14 SHOWERS** 

FLOOR TO CEILING HEIGHT 2.8M

DESIGNED TO ACHIEVE **BREEAM EXCELLENT** 

RAISED FLOORS (150MM OVERALL)

WIRED SCORE

PLATINUM

**DEVELOPED BY** 

MTD

ASSET MANAGER

GPP GreenPlace Partners

**1500KVA STANDBY GENERATOR** WITH 24 HOUR FUEL