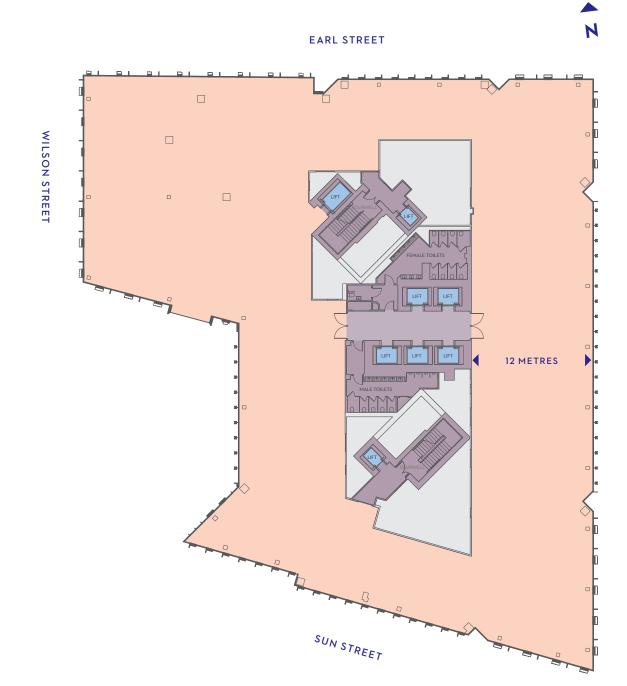

# TYPICAL FLOOR (LEVEL 4)

18,294 SQFT NIA

| TOTAL | NET INT | ERNAL | AREA* |
|-------|---------|-------|-------|
|       |         |       |       |

| LEVEL 6 | SNOWFLAKE   |
|---------|-------------|
| LEVEL 5 | SNOWFLAKE   |
| LEVEL 4 | 18,294 SQFT |
| LEVEL 3 | 18,294 SQFT |
| LEVEL 2 | 18,294 SQFT |
| LEVEL 1 | 18,205 SQFT |
| TOTAL   | 73,087 SQFT |
|         | · · · · ·   |