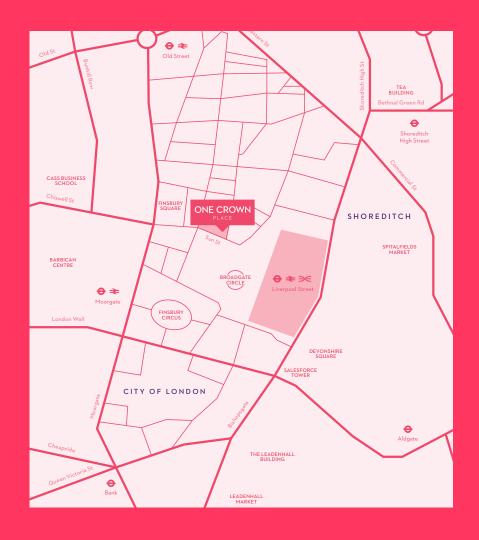

### One Crown Place is a striking mixed-use development with 109,675 sqft of contemporary office space over 6 levels designed by architects KPF.

The building is adjacent to Broadgate where the City meets Shoreditch, and is only a three-minute walk from the Elizabeth Line at Liverpool Street Station. One Crown Place combines an eclectic location and connections with great shopping and a buzzing food and social scene.

### **TRAVEL TIMES**

LIVERPOOL STREET STATION

3 MINS MOORGATE STATION

5 MINS

OLD STREET STATION 8 MINS

SHOREDITCH HIGH STREET 12 MINUTES

BANK STATION 13 MINUTES