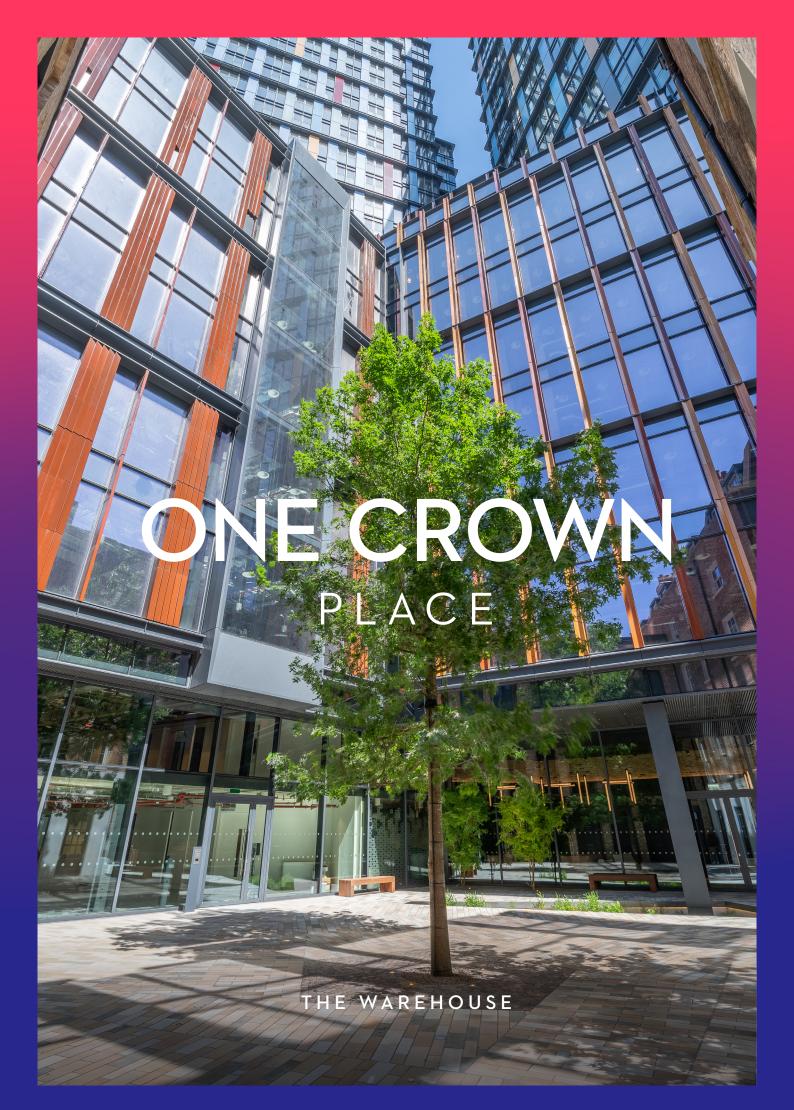

# THE WAREHOUSE

### **TRAVEL TIMES**

LIVERPOOL STREET STATION 3 MINS

MOORGATE STATION 5 MINS

OLD STREET STATION 8 MINS

SHOREDITCH HIGH STREET 12 MINUTES

BANK STATION 13 MINUTES

TRAVEL TIMES ARE TAKEN FROM GOOGLE MAPS. One Crown Place is a striking mixed-use development with extensive contemporary work space including the warehouse office on the ground floor with mezzanine.