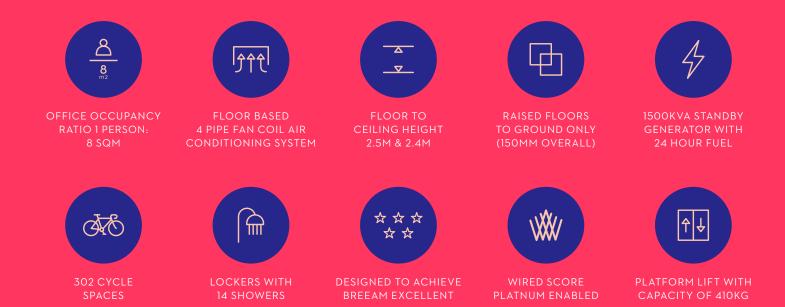

# **SPECIFICATION**

### **KEY FEATURES**

DESIGNED BY WORLD-LEADING ARCHITECTS KPF

ISLAND SITE WITH GOOD NATURAL LIGHT

3 MINUTES' WALK FROM ELIZABETH LINE (CROSSRAIL) AT LIVERPOOL STREET STATION

TOP SPECIFICATION, DESIGNED TO OCCUPY AT 8 M<sup>2</sup> / PERSON