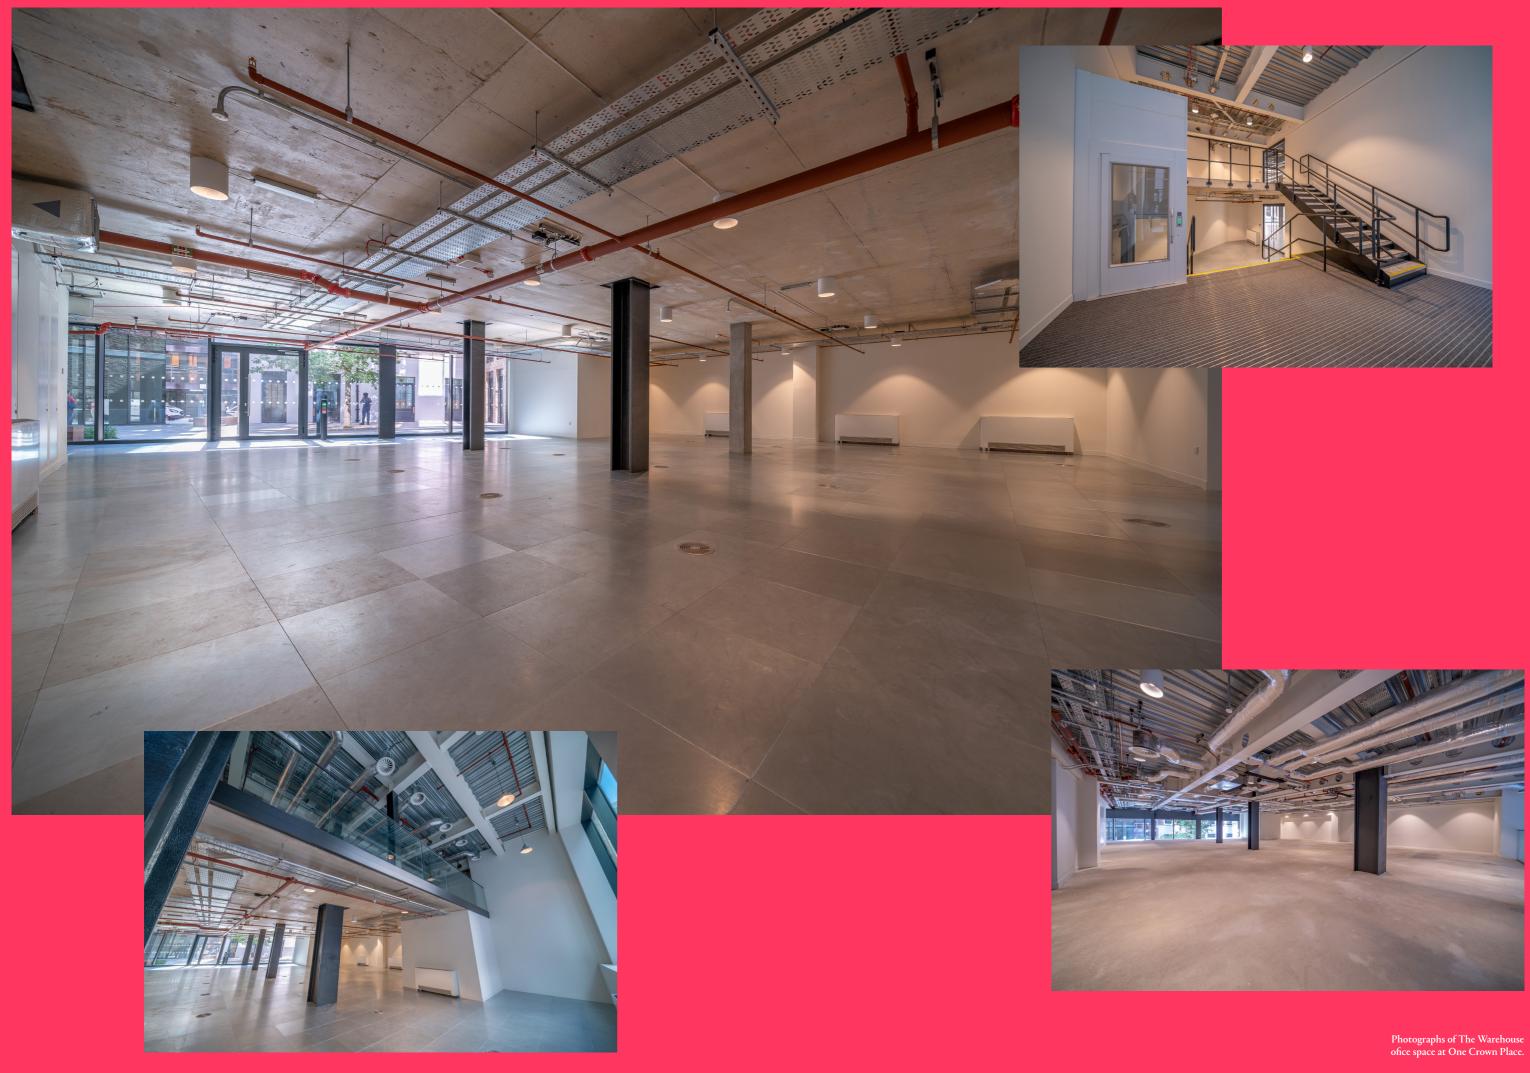

# THE WAREHOUSE

#### GROUND 2,770 SQFT NIA

EARL STREET Π H т Π I I.

#### MEZZANINE 2,865 SQFT NIA

EARL STREET