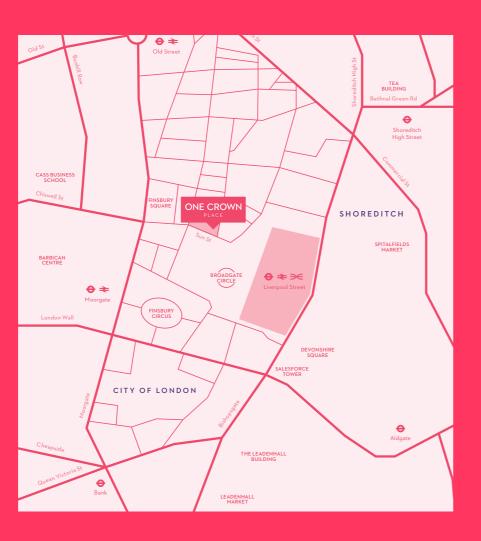

### **TRAVEL TIMES**

LIVERPOOL STREET STATION 3 MINS

MOORGATE STATION 5 MINS

OLD STREET STATION 8 MINS

SHOREDITCH HIGH STREET 12 MINUTES

BANK STATION 13 MINUTES

TRAVEL TIMES ARE TAKEN FROM GOOGLE MAPS. One Crown Place is a striking mixed-use development with extensive contemporary work space including the warehouse office on the ground floor with mezzanine.

The building is adjacent to Broadgate where the City meets Shoreditch, and is only a three-minute walk from the Elizabeth Line at Liverpool Street Station. One Crown Place combines an eclectic location and connections with great shopping and a buzzing food and social scene.