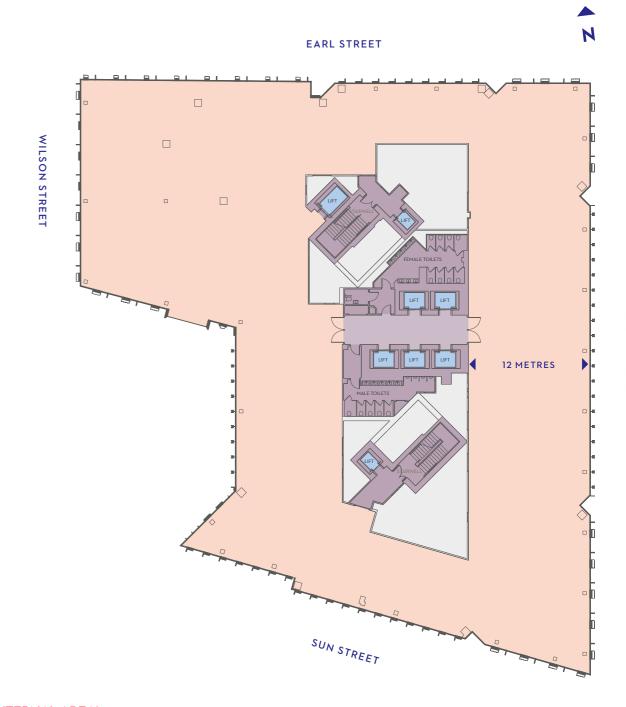

# TYPICAL FLOOR (LEVEL 4)

18.294 SOFT NIA

#### **TOTAL NET INTERNAL AREA\***

| LEVEL 6 | SNOWFLAKE   |
|---------|-------------|
| LEVEL 5 | SNOWFLAKE   |
| LEVEL 4 | 18,294 SQFT |
| LEVEL 3 | 18,294 SQFT |
| LEVEL 2 | 18,294 SQFT |
| LEVEL 1 | 18,205 SQFT |
| TOTAL   | 73,087 SQFT |