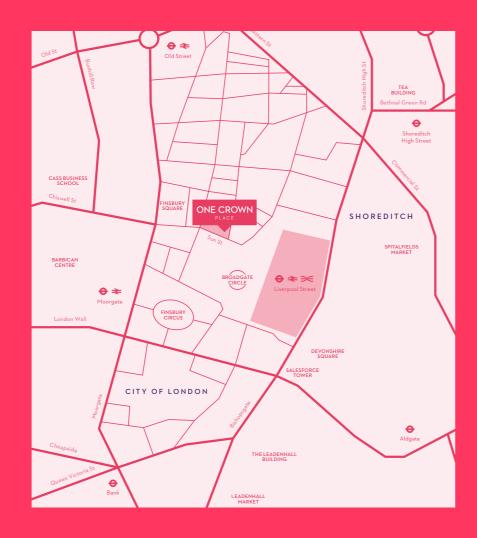

The building is adjacent to Broadgate where the City meets Shoreditch, and is only a three-minute walk from the Elizabeth Line at Liverpool Street Station. One Crown Place combines an eclectic location and connections with great shopping and a buzzing food and social scene.