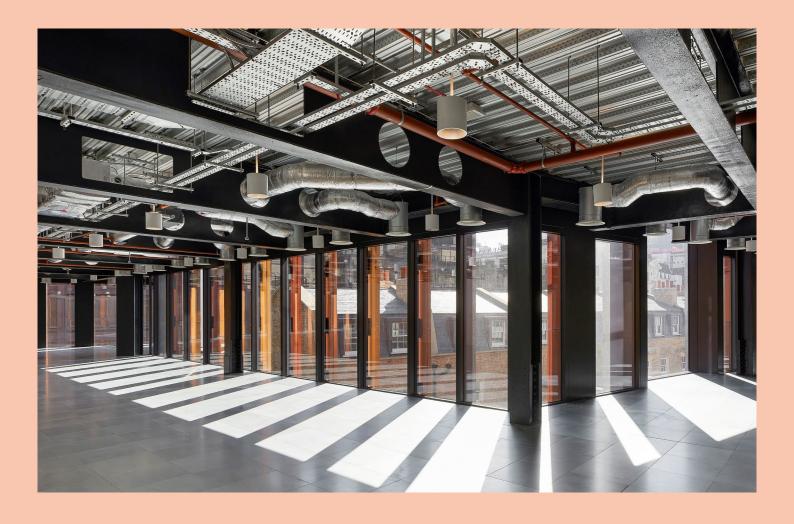

## **SPECIFICATION**

OFFICE OCCUPANCY RATIO 1 PERSON: 8M<sup>2</sup>

4 PIPE FAN COIL AIR CONDITIONING SYSTEM

FLOOR TO CEILING HEIGHT 2.8M

RAISED FLOORS (150MM OVERALL)

1500KVA STANDBY GENERATOR
WITH 24 HOUR FUEL

302 CYCLE SPACES

LOCKERS WITH 14 SHOWERS

DESIGNED TO ACHIEVE BREEAM EXCELLENT

WIRED SCORE

5 PASSENGER LIFTS & 1 X 1600KG GOODS LIFT