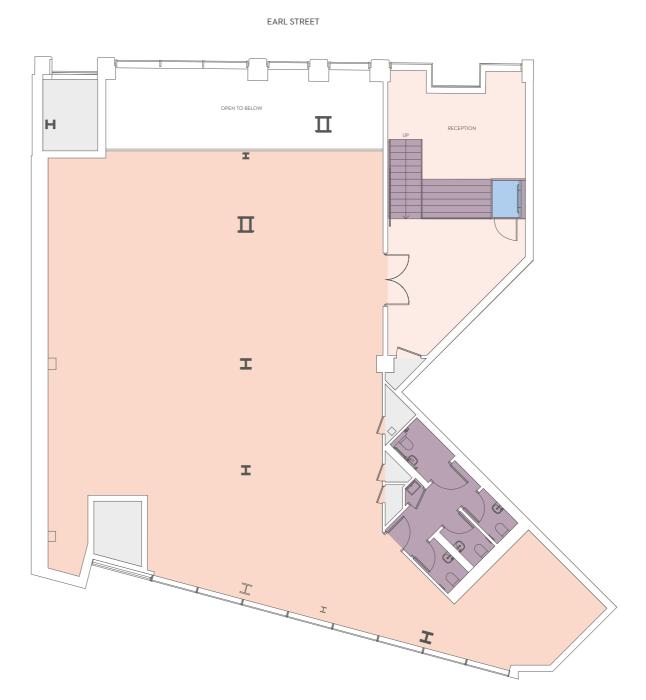

### THE WAREHOUSE

## **GROUND** 2,770 SQFT NIA

#### MEZZANINE 2,865 SQFT NIA

#### Key

- Office
- Entrance lobby
- Services
- Platform lift