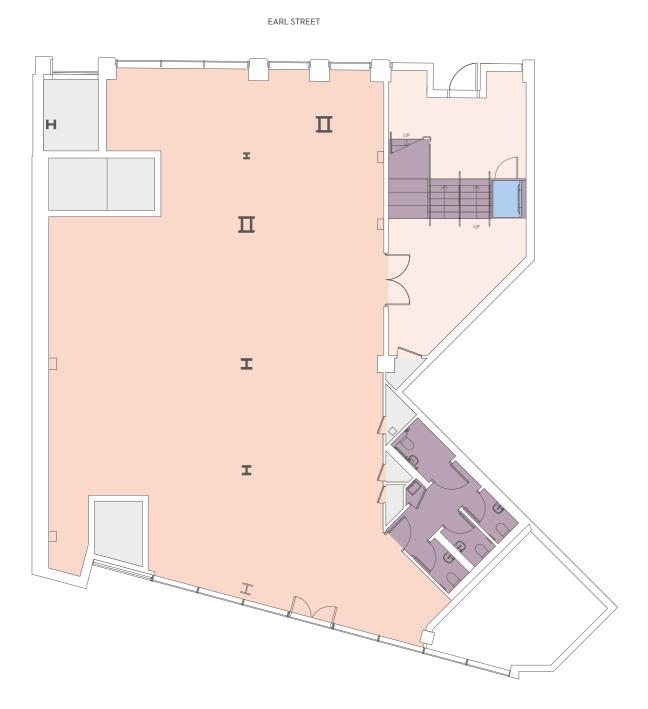

## **GROUND** 2,770 SQFT NIA

#### MEZZANINE 2,865 SQFT NIA

#### Key

- Office
- Entrance lobby
- Services
- Platform lift