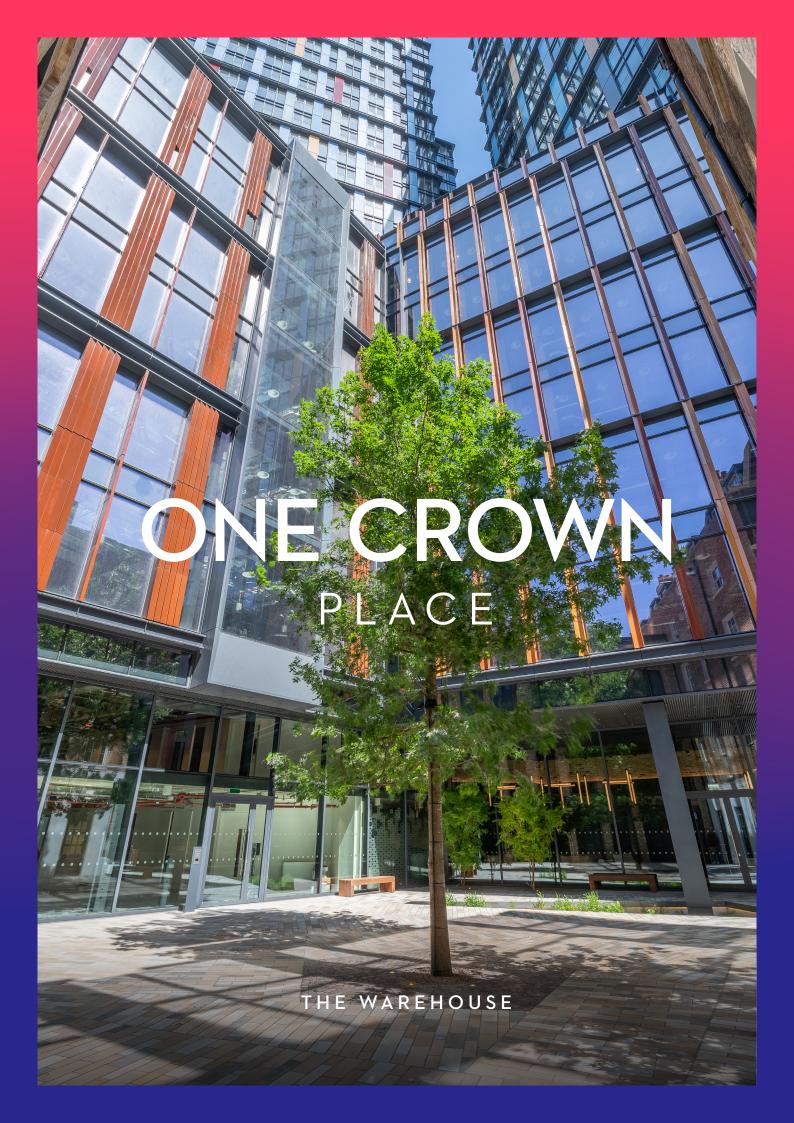

# 5,635 SQFT OF OFFICE SPACE NOW COMPLETE

OLD STREET STATION 8 MINS

SHOREDITCH HIGH STREET 12 MINUTES

BANK STATION 13 MINUTES

TRAVEL TIMES ARE TAKEN

One Crown Place is a striking mixed-use development with extensive contemporary work space including the warehouse office on the ground floor with mezzanine.

The building is adjacent to Broadgate where the City meets Shoreditch, and is only a three-minute walk from the Elizabeth Line at Liverpool Street Station. One Crown Place combines an eclectic location and connections with great shopping and a buzzing food and social scene.

### THE WAREHOUSE