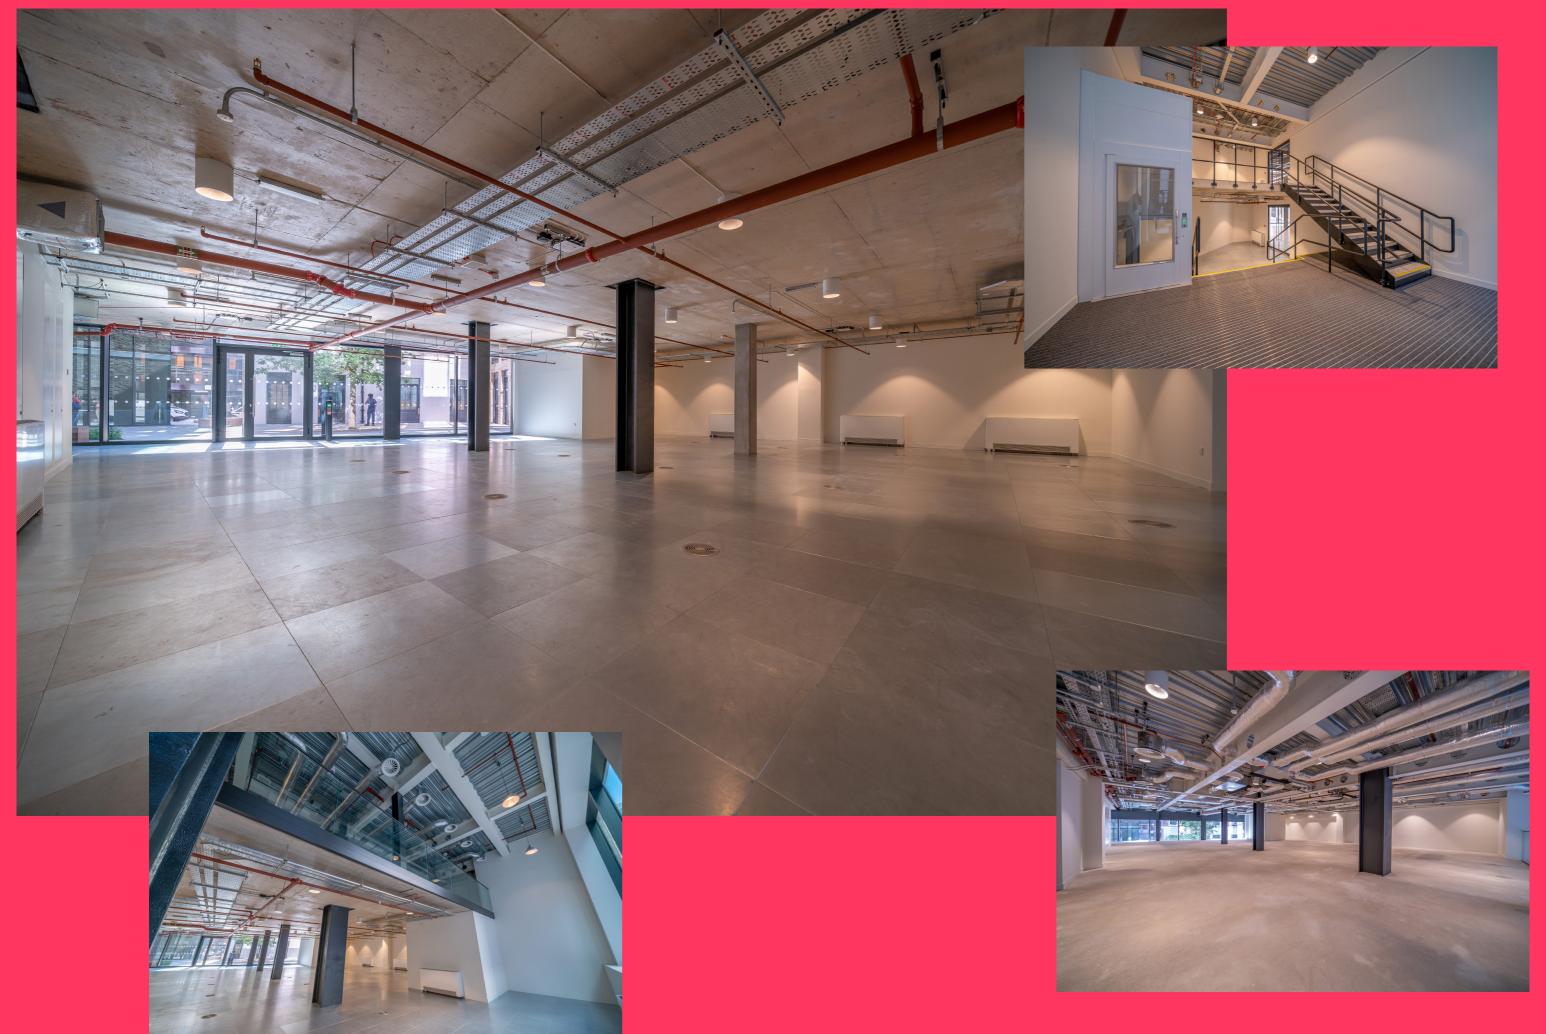

# 5,635 SQFT OF OFFICE SPACE NOW COMPLETE

### THE WAREHOUSE

### SPECIFICATION

OFFICE OCCUPANCY RATIO 1 PERSON: 8 SQM

FLOOR BASED 4 PIPE FAN COIL AIR CONDITIONING SYSTEM

FLOOR TO CEILING HEIGHT 2.5M & 2.4M

RAISED FLOORS TO GROUND ONLY (150MM OVERALL)

GENERATOR WITH

302 CYCLE SPACES