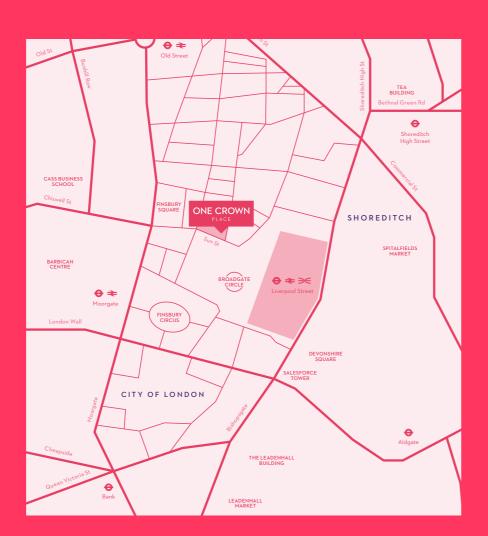

**ENTRANCE VIA EARL STREET OR SUN STREET** 

BOUTIQUE HOTEL & DESTINATION RESTAURANT & RETAIL

DEDICATED ENTRANCE LOBBY ACCESSED FROM EARL STREET

TRAVEL TIMES

LIVERPOOL STREET STATION 3 MINS

MOORGATE STATION 5 MINS

OLD STREET STATION 8 MINS

SHOREDITCH HIGH STREET 12 MINUTES

BANK STATION 13 MINUTES

TRAVEL TIMES ARE TAKEN

One Crown Place is a striking mixed-use development with extensive contemporary work space including the warehouse office on the ground floor with mezzanine.

The building is adjacent to Broadgate where the City meets Shoreditch, and is only a three-minute walk from the Elizabeth Line at Liverpool Street Station. One Crown Place combines an eclectic location and connections with great shopping and a buzzing food and social scene.