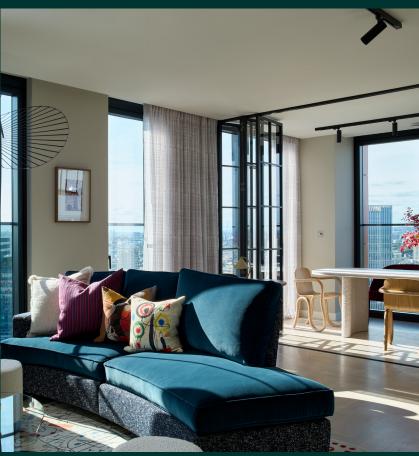

## Apartment N2502 features:

- Meticulously designed 3 bedroom apartment by renowned architect Bowler James Brindley
- Blend of contemporary elegance with intelligent zoning to create versatile spaces for both daily living and entertaining
- Oak herringbone flooring to hallway, living room, kitchen and primary bedroom
- Underfloor heating throughout and comfort cooling to reception room and bedrooms
- Indulgent bedrooms, designed as private sanctuaries
- Bespoke fittings such as B&B Italia wardrobes in all bedrooms
- Bespoke kitchen crafted by Arclinea
- Intricate brickwork porcelain tiling in all the bathrooms

## **AMENITIES**

- CONCIERGE (7 DAYS PER WEEK, 24HR)
- 7TH FLOOR COMMON AREA FOR RESIDENTS WHICH INCLUDES:
  - □ GYM
  - □ LOUNGE AND WORKHUB
  - MEETING ROOM AND SCREENING ROOM
  - □ PRIVATE TERRACE
- PRIVATE MEMBERS' CLUB
  AND BAR, OPERATED
  AND RUN BY BESPOKE
  HOTELS. RESIDENTS
  WILL GET A YEAR'S
  MEMBERSHIP FOR FREE
  ALONG WITH EXCLUSIVE
  PROMOTIONS IN THE
  HOTEL AND RESTAURANT