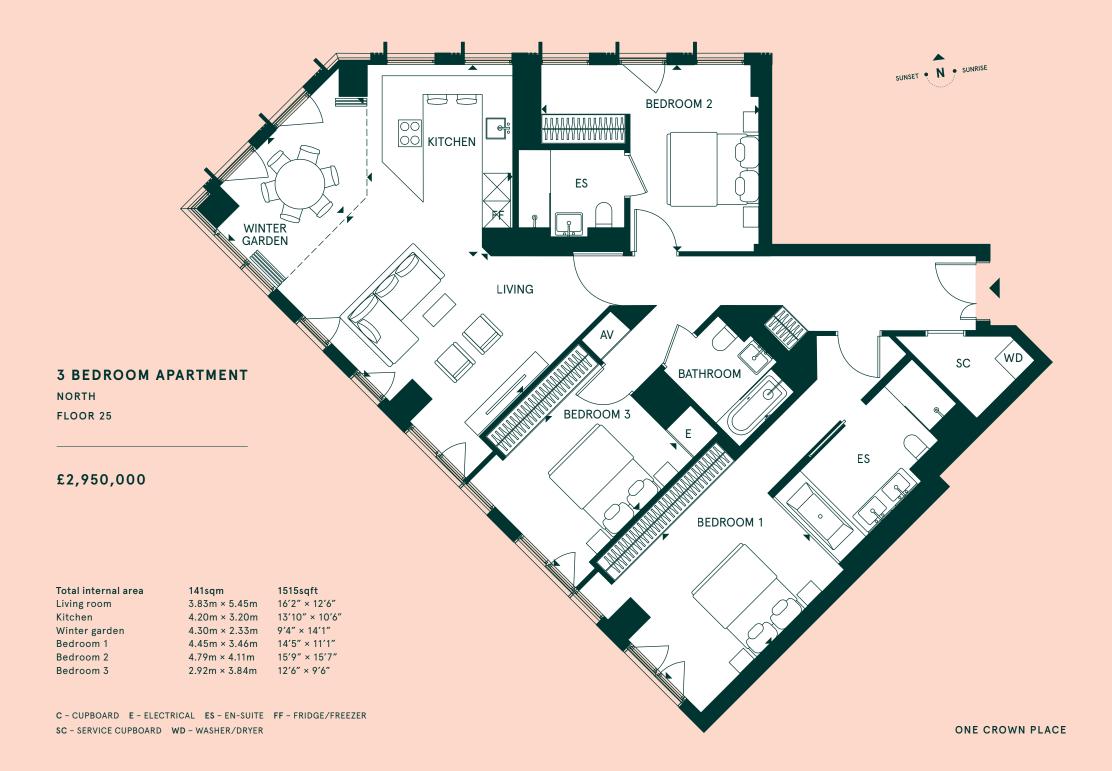

## Apartment N2502 features:

- Meticulously designed 3 bedroom apartment by renowned architect Bowler James Brindley
- Blend of contemporary elegance with intelligent zoning to create versatile spaces for both daily living and entertaining
- Oak herringbone flooring to hallway, living room, kitchen and primary bedroom
- Underfloor heating throughout and comfort cooling to reception room and bedrooms
- Indulgent bedrooms, designed as private sanctuaries
- Bespoke fittings such as B&B Italia wardrobes in all bedrooms
- Bespoke kitchen crafted by Arclinea
- Intricate brickwork porcelain tiling in all the bathrooms