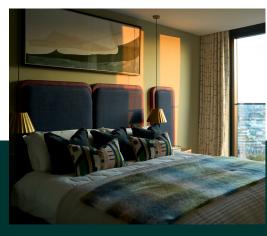

## Apartment N2502 features:

- Meticulously designed 3 bedroom apartment by renowned architect Bowler James Brindley
- Blend of contemporary elegance with intelligent zoning to create versatile spaces for both daily living and entertaining
- Oak herringbone flooring to hallway, living room, kitchen and primary bedroom
- Underfloor heating throughout and comfort cooling to reception room and bedrooms
- Indulgent bedrooms, designed as private sanctuaries
- Bespoke fittings such as B&B Italia wardrobes in all bedrooms
- Bespoke kitchen crafted by Arclinea
- Intricate brickwork porcelain tiling in all the bathrooms