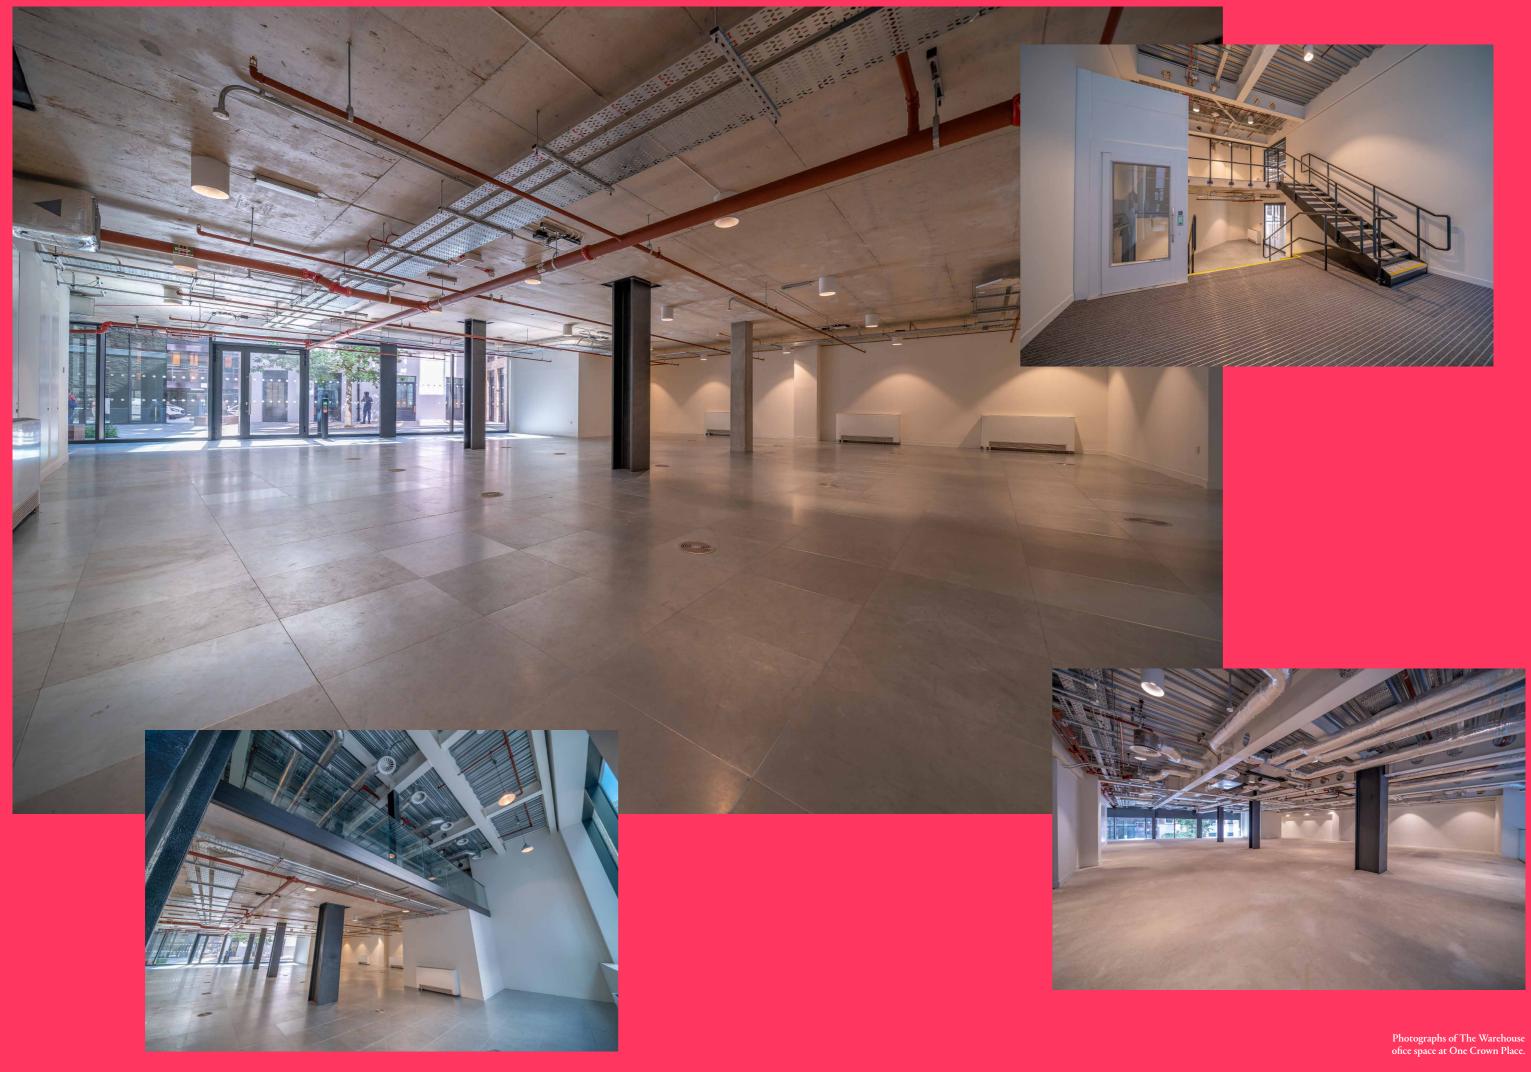

# THE WAREHOUSE

#### GROUND 2,770 SQFT NIA

EARL STREET Π H т Π I I.

#### MEZZANINE 2,865 SQFT NIA

EARL STREET