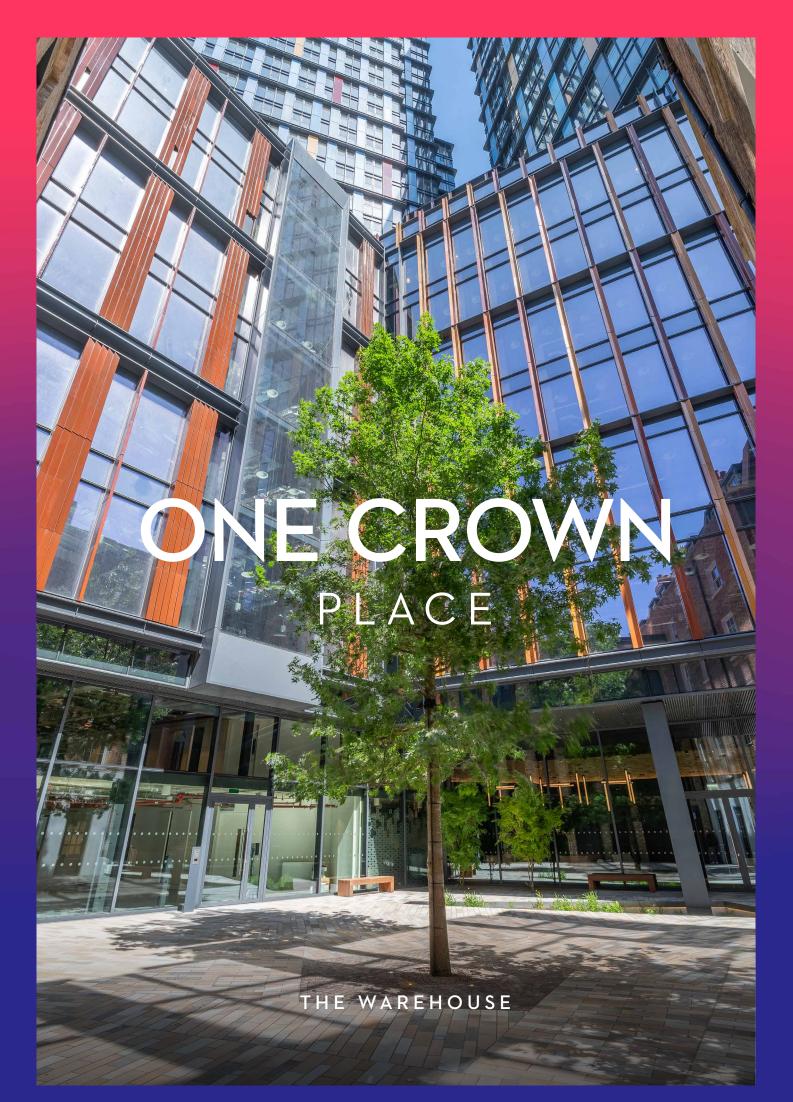

# THE WAREHOUSE

### 5,635 SQFT OF OFFICE SPACE NOW COMPLETE

The building is adjacent to Broadgate where the City meets Shoreditch, and is only a three-minute walk from the Elizabeth Line at Liverpool Street Station. One Crown Place combines an eclectic location and connections with great shopping and a buzzing food and social scene.