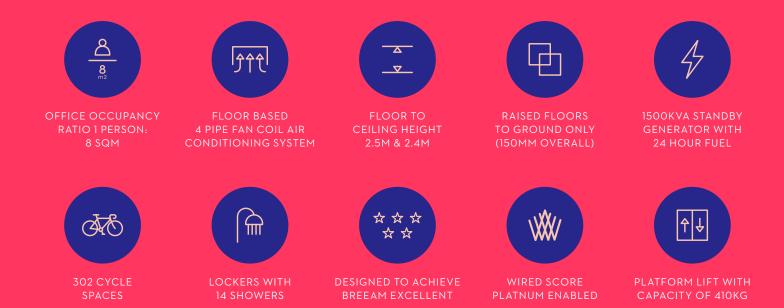

### **KEY FEATURES**

DESIGNED BY WORLD-LEADING ARCHITECTS KPF

ISLAND SITE WITH GOOD NATURAL LIGHT

3 MINUTES' WALK FROM ELIZABETH LINE (CROSSRAIL) AT LIVERPOOL STREET STATION

TOP SPECIFICATION, DESIGNED TO OCCUPY AT 8 M<sup>2</sup> / PERSON