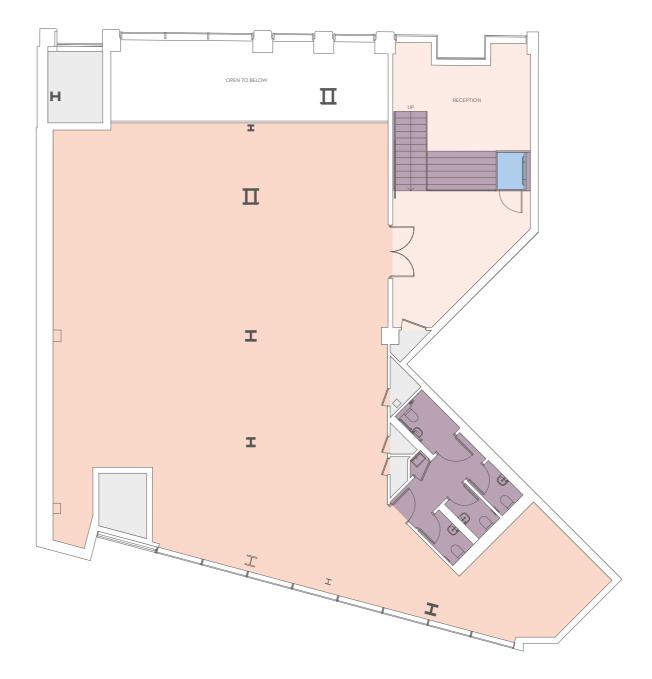

#### GROUND 2,770 SQFT NIA

EARL STREET Π H т Π I I.

#### MEZZANINE 2,865 SQFT NIA

EARL STREET

### N

#### Key

- Office
- O Entrance lobby
- Services
- O Platform lift