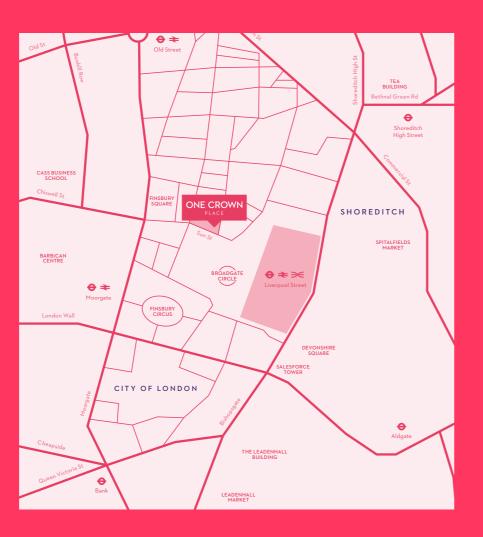

#### TRAVEL TIMES

LIVERPOOL STREET STATION 3 MINS

MOORGATE STATION 5 MINS

OLD STREET STATION 8 MINS

SHOREDITCH HIGH STREET 12 MINUTES

BANK STATION 13 MINUTES

TRAVEL TIMES ARE TAKEN FROM GOOGLE MAPS. One Crown Place is a striking mixed-use development with extensive contemporary work space including the warehouse office on the ground floor with mezzanine.

The building is adjacent to Broadgate where the City meets Shoreditch, and is only a three-minute walk from the Elizabeth Line at Liverpool Street Station. One Crown Place combines an eclectic location and connections with great shopping and a buzzing food and social scene.